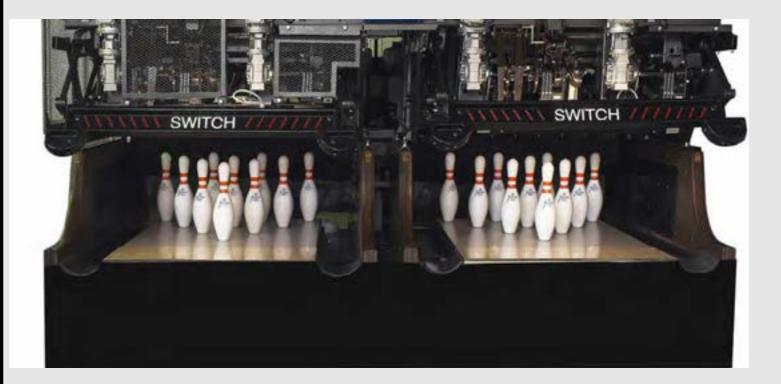

## PINSETTERS

Choose between Switch® ST1 and Switch® String pinsetters, incorporating the most advanced technology and latest safety features. Running efficiency keeps the game in play.

We're here to help!